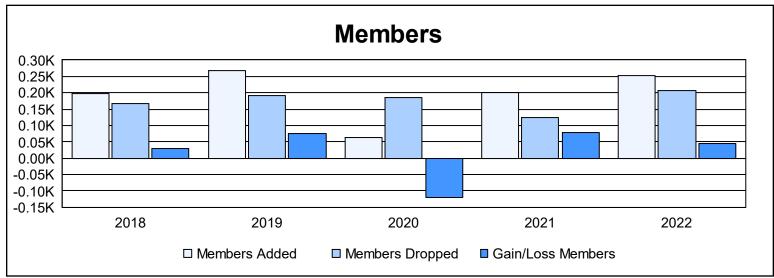

District J 3

As of June 2022 Cumulative

| Year      | New<br>Clubs | Dropped<br>Clubs | Gain/<br>Loss<br>Clubs | New<br>Members | Charter<br>Members | Reinstate<br>Members | Transfer<br>Members | Total<br>Member<br>Added | Total<br>Members<br>Dropped | Gain/<br>Loss<br>Members |
|-----------|--------------|------------------|------------------------|----------------|--------------------|----------------------|---------------------|--------------------------|-----------------------------|--------------------------|
| 2017-2018 | 2            | Ö                | 2                      | 134            | 46                 | 5                    | 13                  | 198                      | 167                         | 31                       |
| 2018-2019 | 4            | 0                | 4                      | 144            | 113                | 1                    | 9                   | 267                      | 191                         | 76                       |
| 2019-2020 | 1            | 0                | 1                      | 47             | 8                  | 5                    | 4                   | 64                       | 184                         | -120                     |
| 2020-2021 | 2            | 0                | 2                      | 153            | 34                 | 9                    | 6                   | 202                      | 124                         | 78                       |
| 2021-2022 | 2            | 1                | 1                      | 188            | 51                 | 7                    | 5                   | 251                      | 207                         | 44                       |
| Average   | 2            | 0                | 2                      | 133            | 50                 | 5                    | 7                   | 196                      | 175                         | 22                       |