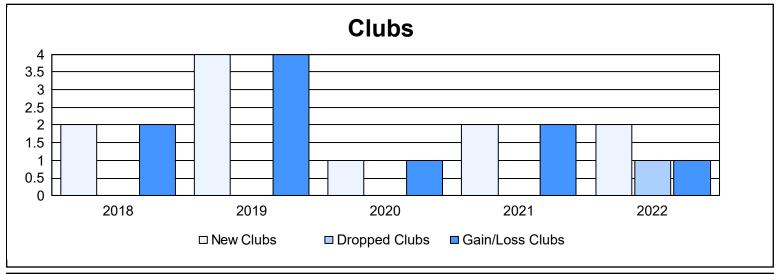

District J 3

As of June 2022 Cumulative

| Year      | New<br>Clubs | Dropped<br>Clubs | Gain/<br>Loss<br>Clubs | New<br>Members | Charter<br>Members | Reinstate<br>Members | Transfer<br>Members | Total<br>Member<br>Added | Total<br>Members<br>Dropped | Gain/<br>Loss<br>Members |
|-----------|--------------|------------------|------------------------|----------------|--------------------|----------------------|---------------------|--------------------------|-----------------------------|--------------------------|
| 2017-2018 | 2            | Ö                | 2                      | 134            | 46                 | 5                    | 13                  | 198                      | 167                         | 31                       |
| 2018-2019 | 4            | 0                | 4                      | 144            | 113                | 1                    | 9                   | 267                      | 191                         | 76                       |
| 2019-2020 | 1            | 0                | 1                      | 47             | 8                  | 5                    | 4                   | 64                       | 184                         | -120                     |
| 2020-2021 | 2            | 0                | 2                      | 153            | 34                 | 9                    | 6                   | 202                      | 124                         | 78                       |
| 2021-2022 | 2            | 1                | 1                      | 188            | 51                 | 7                    | 5                   | 251                      | 207                         | 44                       |
| Average   | 2            | 0                | 2                      | 133            | 50                 | 5                    | 7                   | 196                      | 175                         | 22                       |